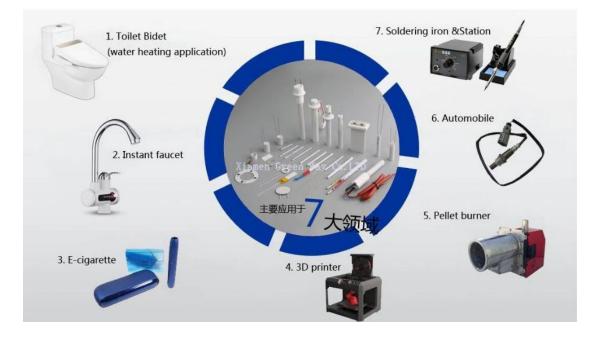

## Pellet Stove Igniter for Wood Chip Boilers other Application

Pellet igniters are widely used in biomass burning system, esp. in pellet stoves and barbecue grills. It has a high efficiency (more than 90%) of ignition and very easy to install before operating.

- •Wood pellet stove
- •Wood pellet boiler
- •Wood pellet burner
- •Wood chips burner
- •Pellet Grillers
- •Other biomass burner

Used in HARMAN, TRAEGER, LOUISIANAN, KIPI, DEFRO, MCZ, FERROLI, DROLET, NBE SCOTTE, KITURAMI, KLOVER, HKS LAZER boilers.

Also it can be used in HKS LAZAR smartfire SF21, NBE Scotte 10Kw, Kiturami KRP-20PA pellet boiler, Ferroli sun p7 pellet burner, mcz red compact 24 boiler and Drolet eco 45 model and many more... Igniting wood chips, firewood, coal bricks or other biomass (such as corn, etc.) is possible.