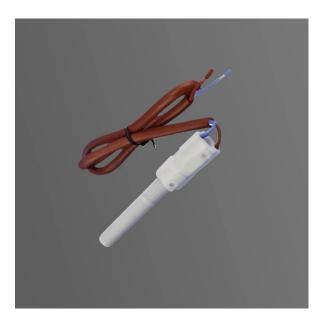

This hot surface MCH Pellet Stove Igniter for Wood Chip Boilers are very good solution for wood chip boilers. Blowing air type pellet stove igniter have a through hole that lets air through the heating element body. With this structure ignition performance can be increased by 1.4 times.

Universal Model Dimensions: I = 94mm, d = 10.5mm and Others

17.5mm OD Ceramic holder OR G3/8(M16) copper thread.