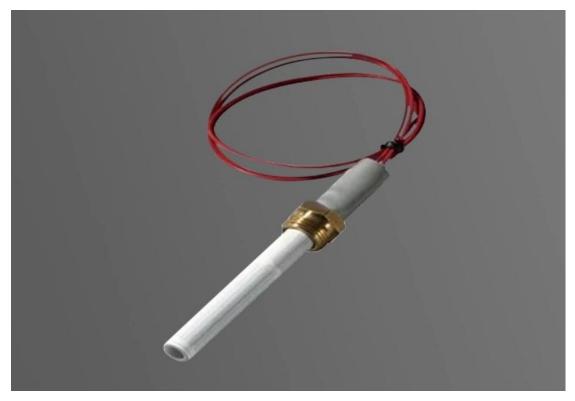

This hot surface MCH Pellet Stove Igniter for Wood Chip Boilers are very good solution for wood chip boilers. Blowing air type pellet stove igniter have a through hole that lets air through the heating element body. With this structure ignition performance can be increased by 1.4 times.

Universal Model Dimensions: I = 94mm, d = 10.5mm and Others

17.5mm OD Ceramic holder OR G3/8(M16) copper thread.