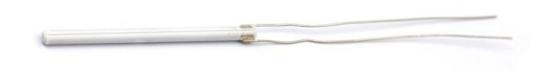

## More details of Ceramic Heating Element for Dental Floss Machine:

Working Voltage: 20V-24V Heating resistance: 4.6ohm

Model: GR1423

Heater element dimension: 70mm long\*4.0mm diameter

Heating zone length: 9mm

Nickel leads: 80mm long or accordingly

Leads insulation: white Teflon or None or acordingly