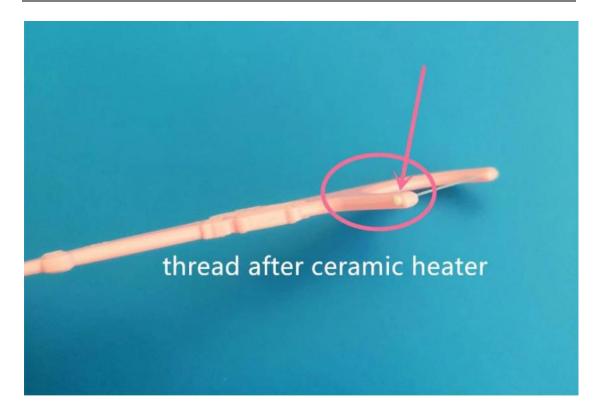

## **Ceramic Heating Element for Dental Floss Machine composition:**

- 1. Heater body: the content is not less than 95% white Al2O3 ceramics
- 2. Lead: 0.5mm nickel wire or nickel copper wire
- 3. Casing: Teflon
- 4. Heating material: tungsten