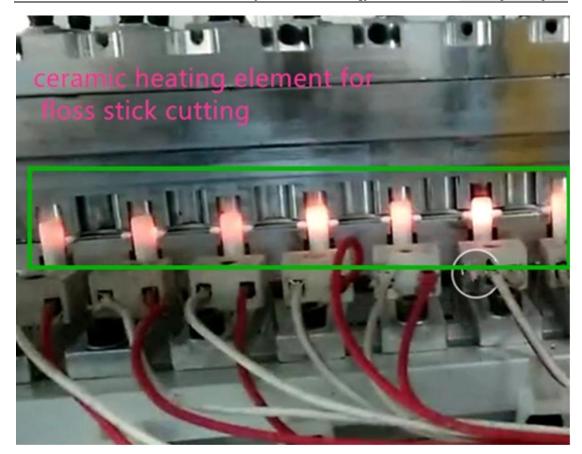

## **Ceramic Heating Element for Dental Floss Machine Application:**

Floss stick /Texile/fabric Hot Heating/Floss picks equipment/Tooth Picks machine/Dental Toothpicks machine/Flosser equipment

 Tel: <u>+86-592-3327868</u>
 E-Mail 1: <u>service@xmgrwy.com</u>
 E-Mail 2: <u>infor@xmgrwy.com</u>