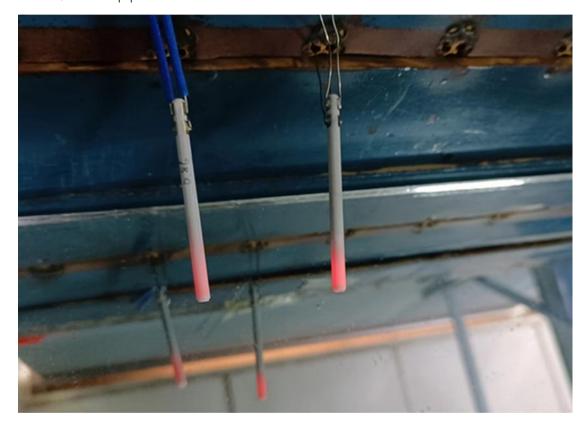

#### **Advantages Ceramic Heating Element for Dental Floss Machine:**

- 1. Rapid temperature rise, 10 seconds up to the rated 300°C; 20 seconds up to 500°C~700°C.
- 2. High thermal efficiency, energy saving, no pollution, in line with environmental requirements.
- 3. Uniform heat, no open fire, safe to use.

## **Ceramic Heating Element for Dental Floss Machine Application:**

Floss stick /Texile/fabric Hot Heating/Floss picks equipment/Tooth Picks machine/Dental Toothpicks machine/Flosser equipment

 Tel: <u>+86-592-3327868</u>
 E-Mail 1: <u>service@xmgrwy.com</u>
 E-Mail 2: <u>infor@xmgrwy.com</u>