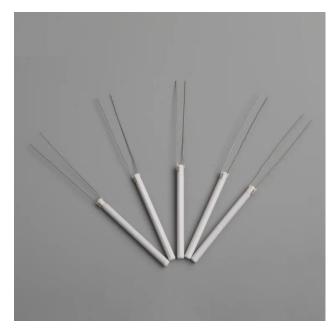

# Ceramic Heating Element For Dental Floss Machine

GREENWAY Ceramic Heating Element for Dental Floss Machineis laminated and vacuum treated, and then the metal and ceramics are co-fired at a high temperature of about 1650°C, and then welded with lead wires. It becomes a heating element of medium and low temperature. This kind of heating element is another new product after alloy electric heating wire and PTC heating element.

### **Ceramic Heating Element for Dental Floss Machine**

GREENWAY **Ceramic Heating Element for Dental Floss Machine** is laminated and vacuum treated, and then the metal and ceramics are co-fired at a high temperature of about 1650 ℃, and then welded with lead wires. It becomes a heating element of medium and low temperature. This kind of heating element is another new product after alloy electric heating wire and PTC heating element.

## More details of Ceramic Heating Element for Dental Floss Machine:

Working Voltage: 20V-24V Heating resistance: 4.6ohm

Model: GR1423

Heater element dimension: 70mm long\*4.0mm diameter

Heating zone length: 9mm