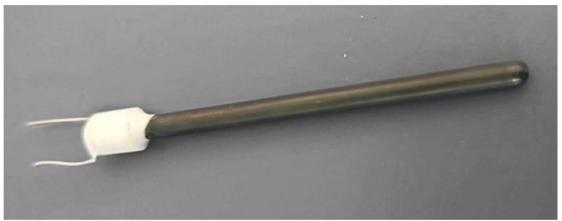

Model:10hm Black Oxygen XH5830TG

## Parameter of Black 10hm Silicon Nitride Oxygen Sensor Ceramic Heating Element

| Heater Name        | 1ohm oxygen sensor Ceramic Heating Element |
|--------------------|--------------------------------------------|
| Working Voltage    | 13V                                        |
| Model name         | XH5830TG                                   |
| Dimension          | Length 58* diameter 3.0                    |
| Heating Resistance | 1.0hm+/-10%                                |
| Color              | Black                                      |
| Material           | Silicon Nitride                            |
| Leads              | Nickel wires                               |

| Working Temperature | 400~500℃                                 |
|---------------------|------------------------------------------|
| Insulation Sleeve   | Accordingly                              |
| Application         | Automobile oxygen sensor heating element |