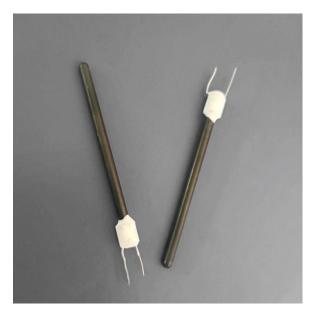

Model:10hm Black Oxygen XH5830TG

## Parameter of Black 10hm Silicon Nitride Oxygen Sensor Ceramic Heating Element

| Heater Name        | 1ohm oxygen sensor Ceramic Heating Element |
|--------------------|--------------------------------------------|
| Working Voltage    | 13V                                        |
| Model name         | XH5830TG                                   |
| Dimension          | Length 58* diameter 3.0                    |
| Heating Resistance | 1.0hm+/-10%                                |
| Color              | Black                                      |
| Material           | Silicon Nitride                            |
| Leads              | Nickel wires                               |

| Working Temperature | 400~500℃                                 |
|---------------------|------------------------------------------|
| Insulation Sleeve   | Accordingly                              |
| Application         | Automobile oxygen sensor heating element |