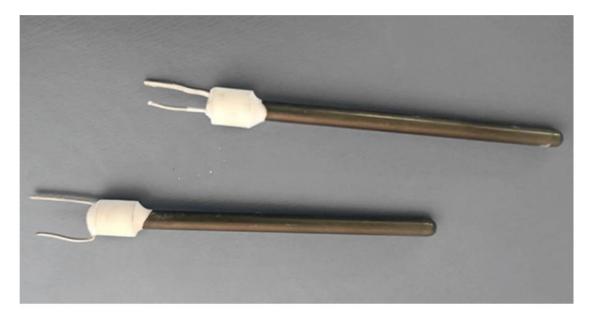

Model:10hm Black Oxygen XH5830TG

## Parameter of Black 10hm Silicon Nitride Oxygen Sensor Ceramic Heating Element

| Heater Name        | 1ohm oxygen sensor Ceramic Heating Element |
|--------------------|--------------------------------------------|
| Working Voltage    | 13V                                        |
| Model name         | XH5830TG                                   |
| Dimension          | Length 58* diameter 3.0                    |
| Heating Resistance | 1.0hm+/-10%                                |
| Color              | Black                                      |
| Material           | Silicon Nitride                            |
| Leads              | Nickel wires                               |

| Working Temperature | 400~500℃                                 |
|---------------------|------------------------------------------|
| Insulation Sleeve   | Accordingly                              |
| Application         | Automobile oxygen sensor heating element |