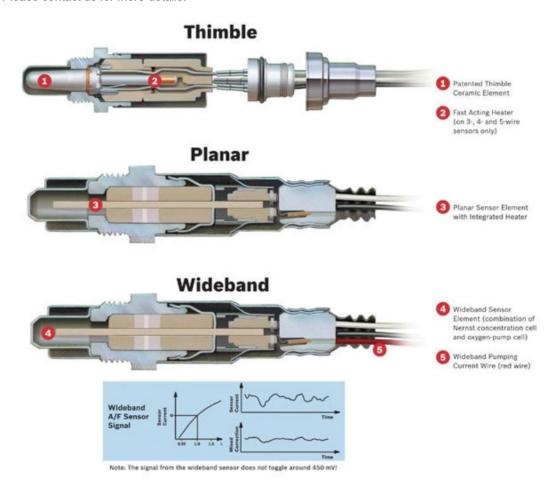

Green way co. Itd produces 10hm Silicon Nitride Oxygen Sensor Ceramic Heating Element, the rod shape is used for the thimble oxygen sensor and the planar ceramic heater is used for the planar oxygen sensor.

## What does an oxygen sensor heater do?

The heater brings the sensor up to operating temperature quickly so it can begin working as soon as possible. The PCM monitors the heater circuits continuously, checking resistance for an open circuit or short to ground.