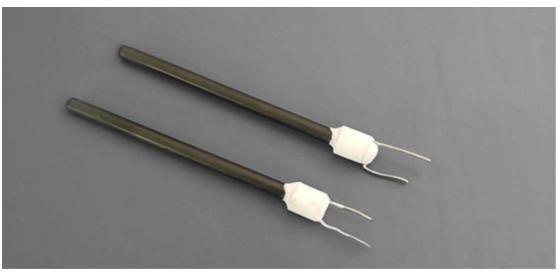

Model:10hm Black Oxygen XH5830TG

## Parameter of Black 10hm Silicon Nitride Oxygen Sensor Ceramic Heating Element

| Heater Name        | 1ohm oxygen sensor Ceramic Heating Element |
|--------------------|--------------------------------------------|
| Working Voltage    | 13V                                        |
| Model name         | XH5830TG                                   |
| Dimension          | Length 58* diameter 3.0                    |
| Heating Resistance | 1.0hm+/-10%                                |
| Color              | Black                                      |
| Material           | Silicon Nitride                            |
| Leads              | Nickel wires                               |

| Working Temperature | 400~500℃                                 |
|---------------------|------------------------------------------|
| Insulation Sleeve   | Accordingly                              |
| Application         | Automobile oxygen sensor heating element |