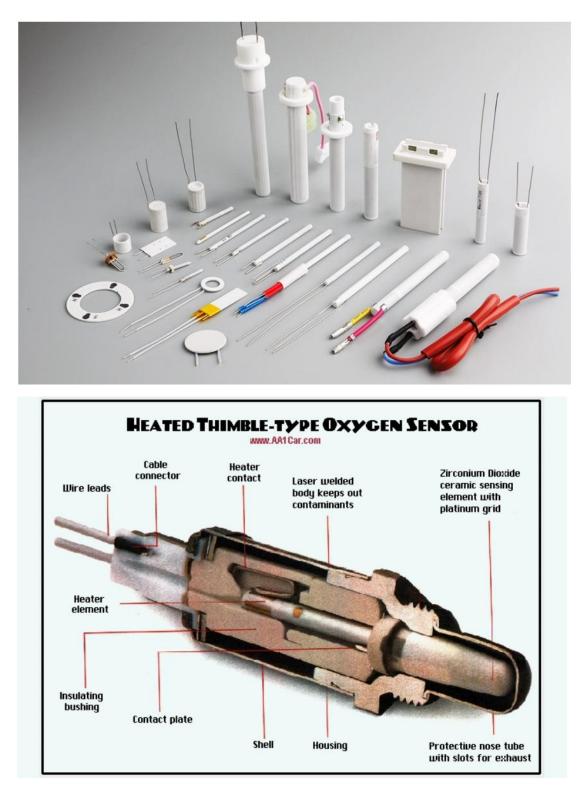

### Ceramic Heater element used in automobile oxygen sensor Application

#### 13v Oxygen Sensor Ceramic Heating Elements

During heating, zirconia conducts oxygen ions, a characteristic that allows oxygen ions to flow from the high O2 concentration of air to the low O2 concentration on the exhaust side of the ceramic. GREENWAY produces Oxygen Sensor Ceramic Heating Elements, the rod shape is used for the thimble oxygen sensor and the planar ceramic heater is used for the planar oxygen sensor.