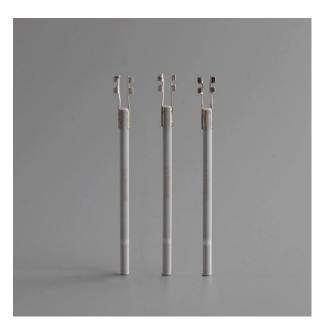

# 13v Oxygen Sensor Ceramic Heating Elements

For 13v Oxygen Sensor Ceramic Heating Elements, everyone has different special concerns about it, and what we do is to maximize the product requirements of each customer, so the quality of our 13v Oxygen Sensor Ceramic Heating Elements has been well received by many customers and enjoyed a good reputation in many countries. **Model:OXYGEN** 

### 13v Oxygen Sensor Ceramic Heating Elements

GREENWAY **13v Oxygen Sensor Ceramic Heating Elements** are suitable for use in Bosch, Denso, Delphi, NTK & NGK Oxygen Lambda Sensor, Oxygen sensors are designed to monitor the amount of oxygen that's in the car's exhaust stream, while ceramic heater plays an important role in the O2 sensor.

#### 13v Oxygen Sensor Ceramic Heating Elements

During heating, zirconia conducts oxygen ions, a characteristic that allows oxygen ions to flow from the high O2 concentration of air to the low O2 concentration on the exhaust side of the ceramic. GREENWAY produces Oxygen Sensor Ceramic Heating Elements, the rod shape is used for the thimble oxygen sensor and the planar ceramic heater is used for the planar oxygen sensor.