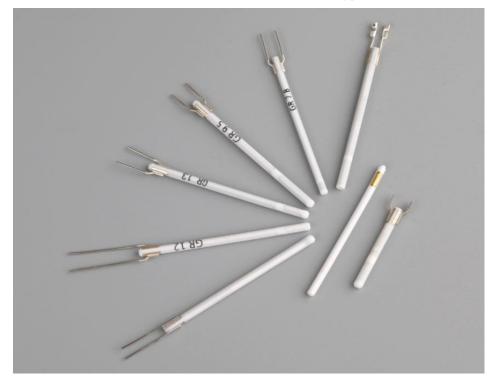

#### 13v Oxygen Sensor Ceramic Heating Elements

During heating, zirconia conducts oxygen ions, a characteristic that allows oxygen ions to flow from the high O2 concentration of air to the low O2 concentration on the exhaust side of the ceramic. GREENWAY produces Oxygen Sensor Ceramic Heating Elements, the rod shape is used for the thimble oxygen sensor and the planar ceramic heater is used for the planar oxygen sensor.